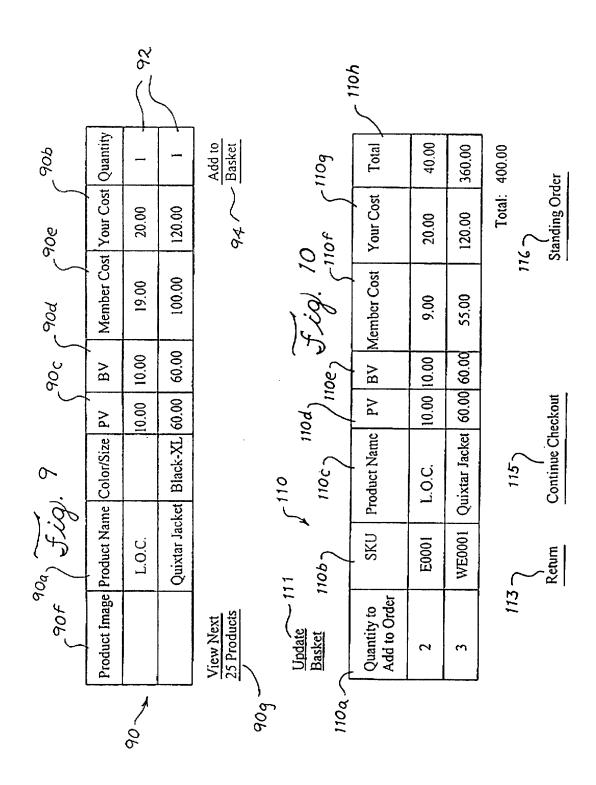

|                                        |        |                 | £                                        | ig).  | 11                        | کر                                                     | _ 1100                                      |
|----------------------------------------|--------|-----------------|------------------------------------------|-------|---------------------------|--------------------------------------------------------|---------------------------------------------|
| 1100                                   | a 51   | 1006            | Pc \ \ \ \ \ \ \ \ \ \ \ \ \ \ \ \ \ \ \ | ood S | .1100e<br>( <sup>11</sup> | 100f 5 11                                              | 100g<br>(1100h                              |
| Quantity to<br>Add to Order            | SKU    | Product Name    | Stock<br>Status                          | PV    | BV                        | Your Cost                                              | Total                                       |
| 2                                      | E0001  | L.O.C.          | In Stock                                 | 10.00 | 10.00                     | 20.00                                                  | 40.00                                       |
| 3                                      | WE0001 | Quixtar Jacket  | Back Order                               | 60.00 | 60.00                     | 120.00                                                 | 360.00                                      |
|                                        | •      |                 |                                          |       | Servi                     | Shipping:<br>Handling:<br>ce Charge:<br>Tax:<br>Total: | 10.00<br>0.00<br>40.00<br>24.00<br>\$474.00 |
| Please enter your payment information: |        |                 |                                          |       |                           |                                                        |                                             |
| Payment Method:                        |        |                 |                                          | -     |                           |                                                        |                                             |
| Name on Card:                          |        |                 |                                          |       |                           |                                                        | 1104                                        |
| Credit Card Number:                    |        |                 |                                          |       | -                         |                                                        |                                             |
| Expiration Da                          | te:    | Month:<br>Year: |                                          |       | ]                         |                                                        |                                             |
| Purchase 1106                          |        |                 |                                          |       |                           |                                                        |                                             |